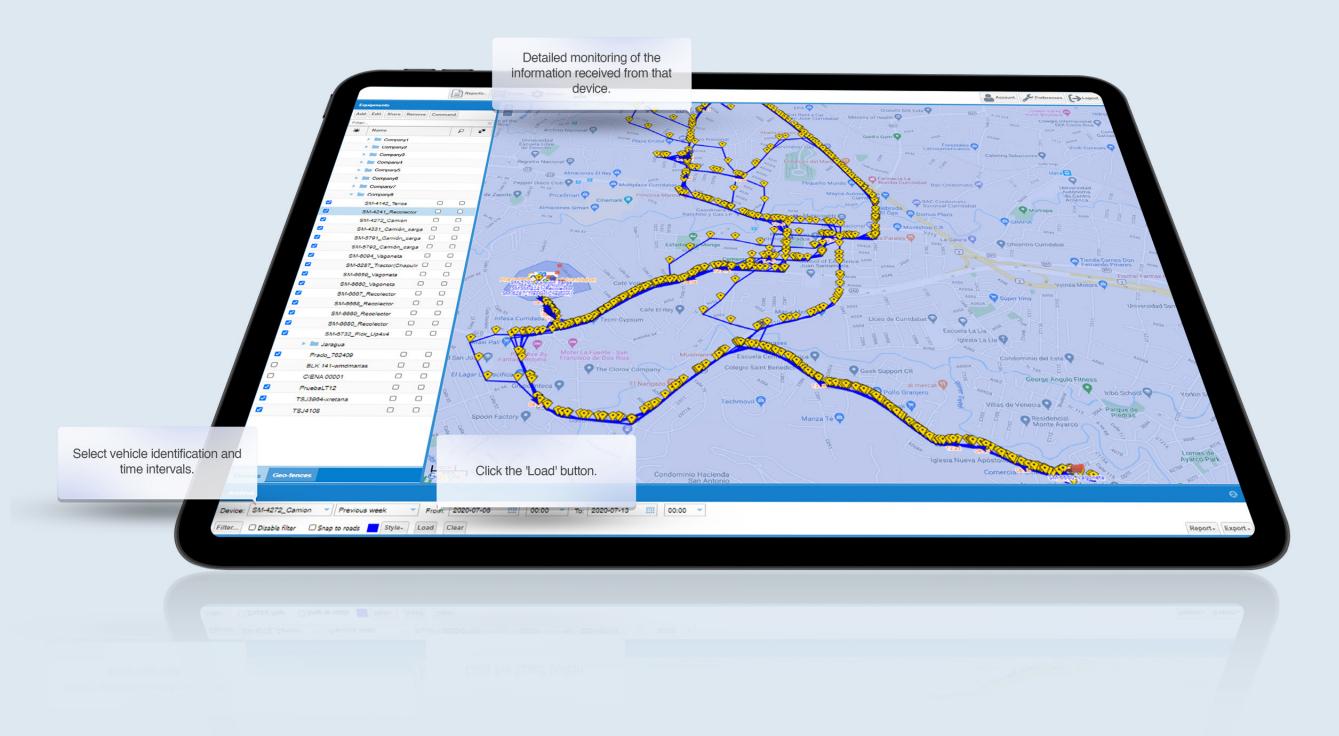

### view your GPS devices in in real-time in a web interface

The platform is fully customizable according to company's brands, colors and logos and we can also perform new protocol integration with new GPSs types and add any custom functionally needed.

•Fleet management platform with geofencing, alerts setting and notification tools.

•Historical data analytics module.

•Customizable daily summary reports

•Use your own mobile phones as GPS devices to reduce separate hardware cost