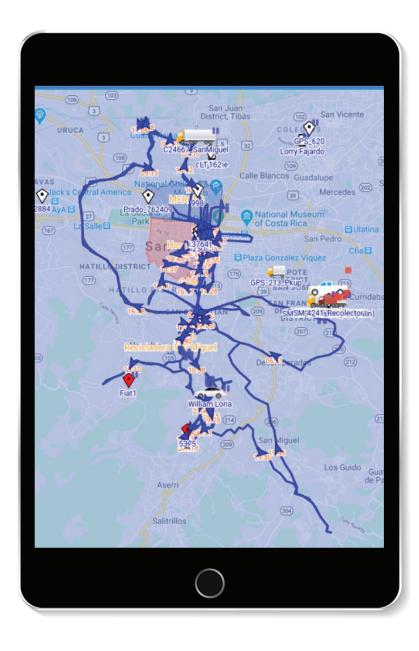

### view your GPS devices in in real-time in a web interface

The platform is fully customizable according to company's brands, colors and logos and we can also perform new protocol integration with new GPSs types and add any custom functionally needed.

# You'll have the power to easily analyze, monitor and control your objects!

We give the customer the power to easily analyze, monitor and control their objects, using software and Apps and satellite devices that send valuable location and telemetry information about their objects.